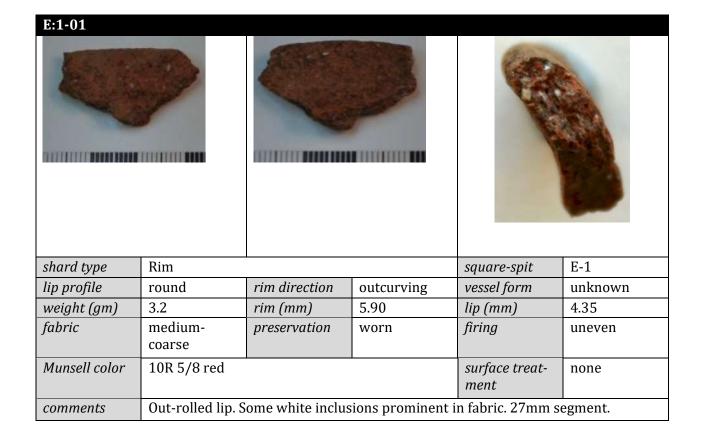

- photographs
- reference and excavation details
- lip profile—round, round-pointed, pointed, flat, flat-horizontal
- rim direction—direct, incurving, outcurving, inverted, everted
- key measurements—weight, thickness at lip and rim
- fabric type—fine, medium-fine, medium, medium-coarse, coarse
- preservation condition—fresh, average, worn, very worn
- firing—even, uneven
- color—Munsell (2000) reference and color
- surface treatment—none, (description of applied color).

Photographs of rim forms show interior surface view (left), exterior surface view (center), and rim-lip profile (right). Rim lips are oriented to the top of photographs.