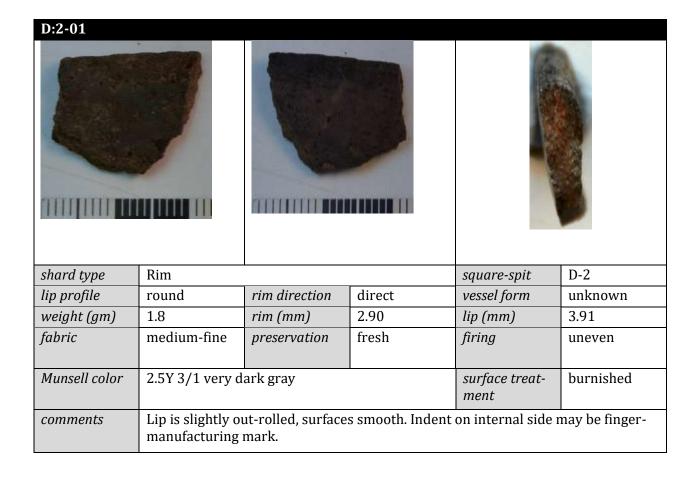

- photographs
- reference and excavation details
- lip profile—round, round-pointed, pointed, flat, flat-horizontal
- rim direction—direct, incurving, outcurving, inverted, everted
- key measurements—weight, thickness at lip and rim
- fabric type—fine, medium-fine, medium, medium-coarse, coarse
- preservation condition—fresh, average, worn, very worn
- firing—even, uneven
- color—Munsell (2000) reference and color
- surface treatment—none, (description of applied color).

Photographs of rim forms show interior surface view (left), exterior surface view (center), and rim-lip profile (right). Rim lips are oriented to the top of photographs.