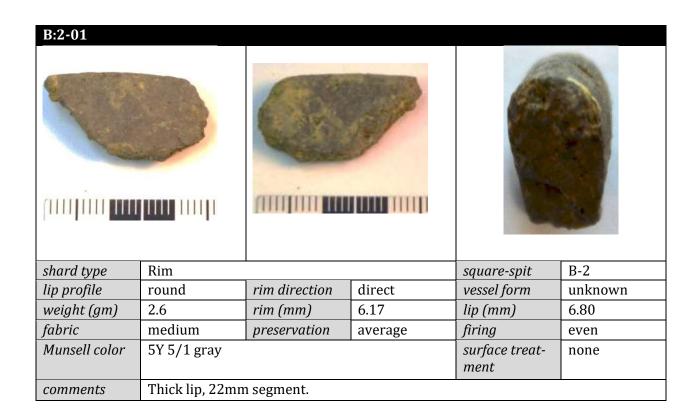

- photographs
- reference and excavation details
- lip profile—round, round-pointed, pointed, flat, flat-horizontal
- rim direction—direct, incurving, outcurving, inverted, everted
- key measurements—weight, thickness at lip and rim
- fabric type—fine, medium-fine, medium, medium-coarse, coarse
- preservation condition—fresh, average, worn, very worn
- firing—even, uneven
- color—Munsell (2000) reference and color
- surface treatment—none, (description of applied color).

Photographs of rim forms show interior surface view (left), exterior surface view (center), and rim-lip profile (right). Rim lips are oriented to the top of photographs.