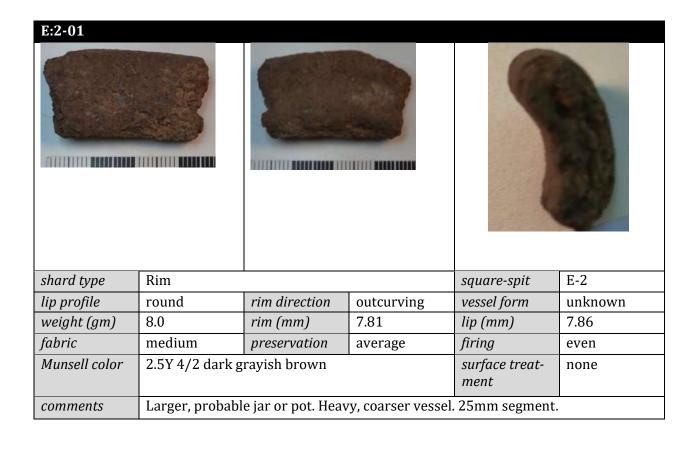

- photographs
- reference and excavation details
- lip profile—round, round-pointed, pointed, flat, flat-horizontal
- rim direction—direct, incurving, outcurving, inverted, everted
- key measurements—weight, thickness at lip and rim
- fabric type—fine, medium-fine, medium, medium-coarse, coarse
- preservation condition—fresh, average, worn, very worn
- firing—even, uneven
- color—Munsell (2000) reference and color
- surface treatment—none, (description of applied color).

Photographs of rim forms show interior surface view (left), exterior surface view (center), and rim-lip profile (right). Rim lips are oriented to the top of photographs.