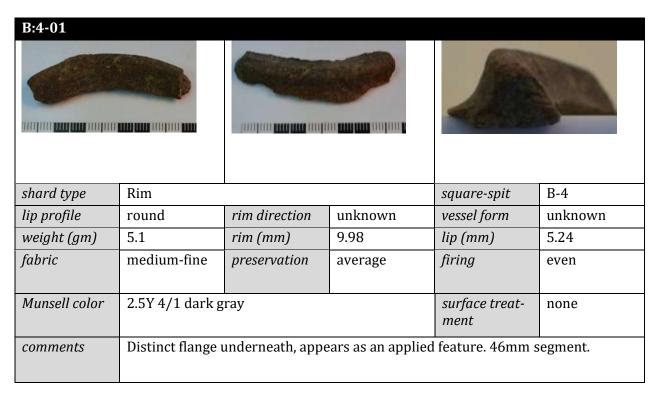

- photographs
- reference and excavation details
- lip profile—round, round-pointed, pointed, flat, flat-horizontal
- rim direction—direct, incurving, outcurving, inverted, everted
- key measurements—weight, thickness at lip and rim
- fabric type—fine, medium-fine, medium, medium-coarse, coarse
- preservation condition—fresh, average, worn, very worn
- firing—even, uneven
- color—Munsell (2000) reference and color
- surface treatment—none, (description of applied color).

Photographs of rim forms show interior surface view (left), exterior surface view (center), and rim-lip profile (right). Rim lips are oriented to the top of photographs.