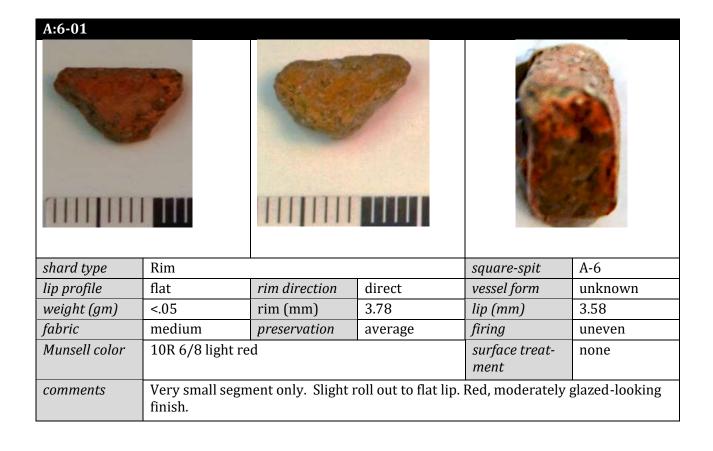

- photographs
- reference and excavation details
- lip profile—round, round-pointed, pointed, flat, flat-horizontal
- rim direction—direct, incurving, outcurving, inverted, everted
- key measurements—weight, thickness at lip and rim
- fabric type—fine, medium-fine, medium, medium-coarse, coarse
- preservation condition—fresh, average, worn, very worn
- firing—even, uneven
- color—Munsell (2000) reference and color
- surface treatment—none, (description of applied color).

Photographs of rim forms show interior surface view (left), exterior surface view (center), and rim-lip profile (right). Rim lips are oriented to the top of photographs.