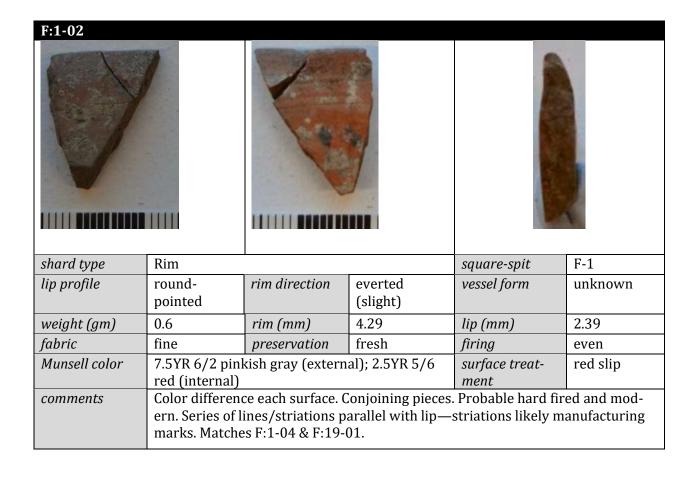

- photographs
- reference and excavation details
- lip profile—round, round-pointed, pointed, flat, flat-horizontal
- rim direction—direct, incurving, outcurving, inverted, everted
- key measurements—weight, thickness at lip and rim
- fabric type—fine, medium-fine, medium, medium-coarse, coarse
- preservation condition—fresh, average, worn, very worn
- firing—even, uneven
- color—Munsell (2000) reference and color
- surface treatment—none, (description of applied color).

Photographs of rim forms show interior surface view (left), exterior surface view (center), and rim-lip profile (right). Rim lips are oriented to the top of photographs.