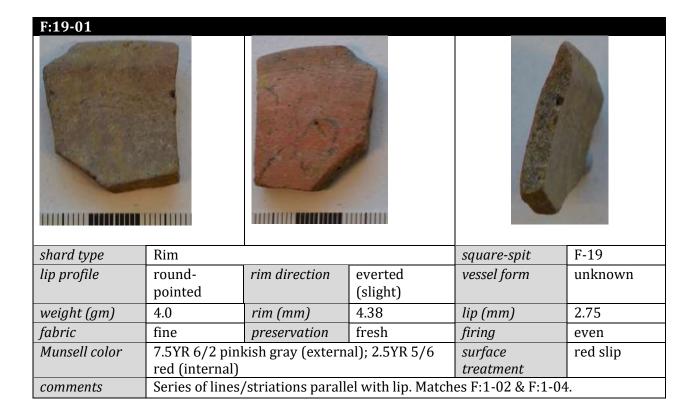

- photographs
- reference and excavation details
- lip profile—round, round-pointed, pointed, flat, flat-horizontal
- rim direction—direct, incurving, outcurving, inverted, everted
- key measurements—weight, thickness at lip and rim
- fabric type—fine, medium-fine, medium, medium-coarse, coarse
- preservation condition—fresh, average, worn, very worn
- firing—even, uneven
- color—Munsell (2000) reference and color
- surface treatment—none, (description of applied color).

Photographs of rim forms show interior surface view (left), exterior surface view (center), and rim-lip profile (right). Rim lips are oriented to the top of photographs.