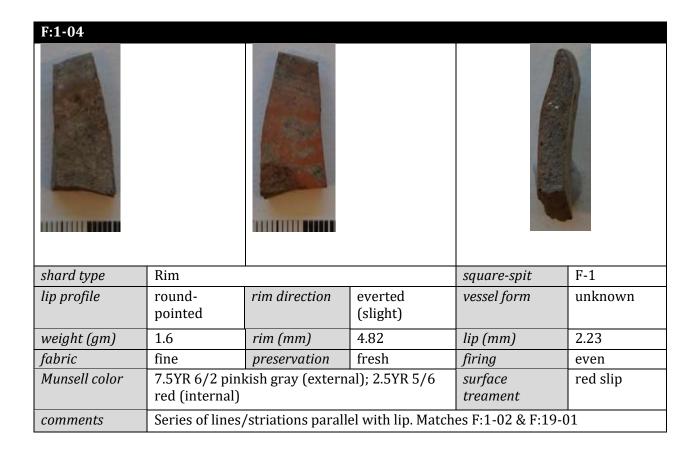

- photographs
- reference and excavation details
- lip profile—round, round-pointed, pointed, flat, flat-horizontal
- rim direction—direct, incurving, outcurving, inverted, everted
- key measurements—weight, thickness at lip and rim
- fabric type—fine, medium-fine, medium, medium-coarse, coarse
- preservation condition—fresh, average, worn, very worn
- firing—even, uneven
- color—Munsell (2000) reference and color
- surface treatment—none, (description of applied color).

Photographs of rim forms show interior surface view (left), exterior surface view (center), and rim-lip profile (right). Rim lips are oriented to the top of photographs.