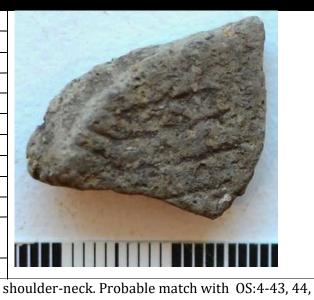

This catalogue presents descriptions and observations on 128 diagnostic decorated body shards from the Faak Open site. It provdes a discrete description of each decorated piece consistent with standard analytical methods for documenting decorated ceramics (Best 1985; Galle and Neiman 2016; Rice 1987). The catalogue features details including:

- photographs
- reference and excavation details
- vessel part/position
- pattern/motifs—description of individual piece
- technique—incised, impressed, punctation, notching, appliqué
- key measurements—weight, thickness
- fabric type—fine, medium-fine, medium, medium-coarse, coarse
- preservation condition—fresh, average, worn, very worn
- firing—even, uneven
- color—Munsell (2000) reference and color
- surface treatment—none, (description of applied color).