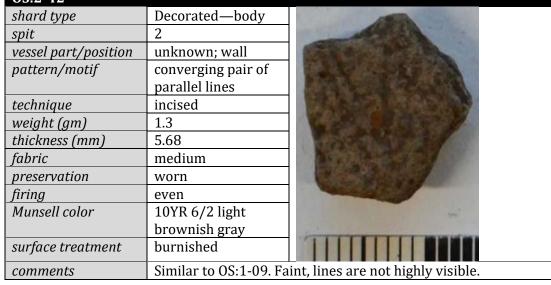

| ELSEW MILE    |
| pattern/motif        | converging pair of    | E STATE OF    |
|                      | parallel lines        |               |
| technique            | incised               | TO SERVICE OF |
| weight (gm)          | 1.3                   |               |
| thickness (mm)       | 5.68                  | 100000        |
| fabric               | medium                |               |
| preservation         | worn                  |               |
| firing               | even                  | 4             |
| Munsell color        | 10YR 6/2 light        |               |
|                      | brownish gray         |               |
| surface treatment    | burnished             |               |
| comments             | Similar to OS:1-09 Fa | int lines are |



| OS:2-43              |                      |