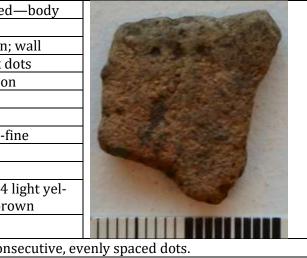

| OS:1-09              |                                                         |                                                                                                                                                                                                                                                                                                                                                                                                                                                                                                                                                                                                                                                                                                                                                                                                                                                                                                                                                                                                                                                                                                                                                                                                                                                                                                                                                                                                                                                                                                                                                                                                                                                                                                                                                                                                                                                                                                                                                                                                                                                                                                                                |
|----------------------|---------------------------------------------------------|--------------------------------------------------------------------------------------------------------------------------------------------------------------------------------------------------------------------------------------------------------------------------------------------------------------------------------------------------------------------------------------------------------------------------------------------------------------------------------------------------------------------------------------------------------------------------------------------------------------------------------------------------------------------------------------------------------------------------------------------------------------------------------------------------------------------------------------------------------------------------------------------------------------------------------------------------------------------------------------------------------------------------------------------------------------------------------------------------------------------------------------------------------------------------------------------------------------------------------------------------------------------------------------------------------------------------------------------------------------------------------------------------------------------------------------------------------------------------------------------------------------------------------------------------------------------------------------------------------------------------------------------------------------------------------------------------------------------------------------------------------------------------------------------------------------------------------------------------------------------------------------------------------------------------------------------------------------------------------------------------------------------------------------------------------------------------------------------------------------------------------|
| shard type           | Decorated—body                                          |                                                                                                                                                                                                                                                                                                                                                                                                                                                                                                                                                                                                                                                                                                                                                                                                                                                                                                                                                                                                                                                                                                                                                                                                                                                                                                                                                                                                                                                                                                                                                                                                                                                                                                                                                                                                                                                                                                                                                                                                                                                                                                                                |
| spit                 | 1                                                       |                                                                                                                                                                                                                                                                                                                                                                                                                                                                                                                                                                                                                                                                                                                                                                                                                                                                                                                                                                                                                                                                                                                                                                                                                                                                                                                                                                                                                                                                                                                                                                                                                                                                                                                                                                                                                                                                                                                                                                                                                                                                                                                                |
| vessel part/position | unknown; wall                                           |                                                                                                                                                                                                                                                                                                                                                                                                                                                                                                                                                                                                                                                                                                                                                                                                                                                                                                                                                                                                                                                                                                                                                                                                                                                                                                                                                                                                                                                                                                                                                                                                                                                                                                                                                                                                                                                                                                                                                                                                                                                                                                                                |
| pattern/motif        | pair of converging<br>parallel lines on<br>central line |                                                                                                                                                                                                                                                                                                                                                                                                                                                                                                                                                                                                                                                                                                                                                                                                                                                                                                                                                                                                                                                                                                                                                                                                                                                                                                                                                                                                                                                                                                                                                                                                                                                                                                                                                                                                                                                                                                                                                                                                                                                                                                                                |
| technique            | incised                                                 |                                                                                                                                                                                                                                                                                                                                                                                                                                                                                                                                                                                                                                                                                                                                                                                                                                                                                                                                                                                                                                                                                                                                                                                                                                                                                                                                                                                                                                                                                                                                                                                                                                                                                                                                                                                                                                                                                                                                                                                                                                                                                                                                |
| weight (gm)          | 1.7                                                     |                                                                                                                                                                                                                                                                                                                                                                                                                                                                                                                                                                                                                                                                                                                                                                                                                                                                                                                                                                                                                                                                                                                                                                                                                                                                                                                                                                                                                                                                                                                                                                                                                                                                                                                                                                                                                                                                                                                                                                                                                                                                                                                                |
| thickness (mm)       | 3.53                                                    |                                                                                                                                                                                                                                                                                                                                                                                                                                                                                                                                                                                                                                                                                                                                                                                                                                                                                                                                                                                                                                                                                                                                                                                                                                                                                                                                                                                                                                                                                                                                                                                                                                                                                                                                                                                                                                                                                                                                                                                                                                                                                                                                |
| fabric               | fine                                                    |                                                                                                                                                                                                                                                                                                                                                                                                                                                                                                                                                                                                                                                                                                                                                                                                                                                                                                                                                                                                                                                                                                                                                                                                                                                                                                                                                                                                                                                                                                                                                                                                                                                                                                                                                                                                                                                                                                                                                                                                                                                                                                                                |
| preservation         | worn                                                    |                                                                                                                                                                                                                                                                                                                                                                                                                                                                                                                                                                                                                                                                                                                                                                                                                                                                                                                                                                                                                                                                                                                                                                                                                                                                                                                                                                                                                                                                                                                                                                                                                                                                                                                                                                                                                                                                                                                                                                                                                                                                                                                                |
| firing               | uneven                                                  | The state of the s |
| Munsell color        | 2.5Y 6/1 gray                                           | BEST STORY                                                                                                                                                                                                                                                                                                                                                                                                                                                                                                                                                                                                                                                                                                                                                                                                                                                                                                                                                                                                                                                                                                                                                                                                                                                                                                                                                                                                                                                                                                                                                                                                                                                                                                                                                                                                                                                                                                                                                                                                                                                                                                                     |
| surface treatment    | none                                                    |                                                                                                                                                                                                                                                                                                                                                                                                                                                                                                                                                                                                                                                                                                                                                                                                                                                                                                                                                                                                                                                                                                                                                                                                                                                                                                                                                                                                                                                                                                                                                                                                                                                                                                                                                                                                                                                                                                                                                                                                                                                                                                                                |
| comments             | Faint, not highly visib                                 | le in rough, mudstone-like surface.                                                                                                                                                                                                                                                                                                                                                                                                                                                                                                                                                                                                                                                                                                                                                                                                                                                                                                                                                                                                                                                                                                                                                                                                                                                                                                                                                                                                                                                                                                                                                                                                                                                                                                                                                                                                                                                                                                                                                                                                                                                                                            |