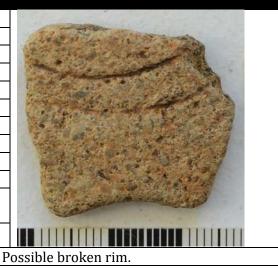

| OS:1-09              |                                                         |                                                                                                                                                                                                                                                                                                                                                                                                                                                                                                                                                                                                                                                                                                                                                                                                                                                                                                                                                                                                                                                                                                                                                                                                                                                                                                                                                                                                                                                                                                                                                                                                                                                                                                                                                                                                                                                                                                                                                                                                                                                                                                                                |
|----------------------|---------------------------------------------------------|--------------------------------------------------------------------------------------------------------------------------------------------------------------------------------------------------------------------------------------------------------------------------------------------------------------------------------------------------------------------------------------------------------------------------------------------------------------------------------------------------------------------------------------------------------------------------------------------------------------------------------------------------------------------------------------------------------------------------------------------------------------------------------------------------------------------------------------------------------------------------------------------------------------------------------------------------------------------------------------------------------------------------------------------------------------------------------------------------------------------------------------------------------------------------------------------------------------------------------------------------------------------------------------------------------------------------------------------------------------------------------------------------------------------------------------------------------------------------------------------------------------------------------------------------------------------------------------------------------------------------------------------------------------------------------------------------------------------------------------------------------------------------------------------------------------------------------------------------------------------------------------------------------------------------------------------------------------------------------------------------------------------------------------------------------------------------------------------------------------------------------|
| shard type           | Decorated—body                                          |                                                                                                                                                                                                                                                                                                                                                                                                                                                                                                                                                                                                                                                                                                                                                                                                                                                                                                                                                                                                                                                                                                                                                                                                                                                                                                                                                                                                                                                                                                                                                                                                                                                                                                                                                                                                                                                                                                                                                                                                                                                                                                                                |
| spit                 | 1                                                       |                                                                                                                                                                                                                                                                                                                                                                                                                                                                                                                                                                                                                                                                                                                                                                                                                                                                                                                                                                                                                                                                                                                                                                                                                                                                                                                                                                                                                                                                                                                                                                                                                                                                                                                                                                                                                                                                                                                                                                                                                                                                                                                                |
| vessel part/position | unknown; wall                                           |                                                                                                                                                                                                                                                                                                                                                                                                                                                                                                                                                                                                                                                                                                                                                                                                                                                                                                                                                                                                                                                                                                                                                                                                                                                                                                                                                                                                                                                                                                                                                                                                                                                                                                                                                                                                                                                                                                                                                                                                                                                                                                                                |
| pattern/motif        | pair of converging<br>parallel lines on<br>central line |                                                                                                                                                                                                                                                                                                                                                                                                                                                                                                                                                                                                                                                                                                                                                                                                                                                                                                                                                                                                                                                                                                                                                                                                                                                                                                                                                                                                                                                                                                                                                                                                                                                                                                                                                                                                                                                                                                                                                                                                                                                                                                                                |
| technique            | incised                                                 |                                                                                                                                                                                                                                                                                                                                                                                                                                                                                                                                                                                                                                                                                                                                                                                                                                                                                                                                                                                                                                                                                                                                                                                                                                                                                                                                                                                                                                                                                                                                                                                                                                                                                                                                                                                                                                                                                                                                                                                                                                                                                                                                |
| weight (gm)          | 1.7                                                     |                                                                                                                                                                                                                                                                                                                                                                                                                                                                                                                                                                                                                                                                                                                                                                                                                                                                                                                                                                                                                                                                                                                                                                                                                                                                                                                                                                                                                                                                                                                                                                                                                                                                                                                                                                                                                                                                                                                                                                                                                                                                                                                                |
| thickness (mm)       | 3.53                                                    |                                                                                                                                                                                                                                                                                                                                                                                                                                                                                                                                                                                                                                                                                                                                                                                                                                                                                                                                                                                                                                                                                                                                                                                                                                                                                                                                                                                                                                                                                                                                                                                                                                                                                                                                                                                                                                                                                                                                                                                                                                                                                                                                |
| fabric               | fine                                                    |                                                                                                                                                                                                                                                                                                                                                                                                                                                                                                                                                                                                                                                                                                                                                                                                                                                                                                                                                                                                                                                                                                                                                                                                                                                                                                                                                                                                                                                                                                                                                                                                                                                                                                                                                                                                                                                                                                                                                                                                                                                                                                                                |
| preservation         | worn                                                    |                                                                                                                                                                                                                                                                                                                                                                                                                                                                                                                                                                                                                                                                                                                                                                                                                                                                                                                                                                                                                                                                                                                                                                                                                                                                                                                                                                                                                                                                                                                                                                                                                                                                                                                                                                                                                                                                                                                                                                                                                                                                                                                                |
| firing               | uneven                                                  | The state of the s |
| Munsell color        | 2.5Y 6/1 gray                                           | BEST STORY                                                                                                                                                                                                                                                                                                                                                                                                                                                                                                                                                                                                                                                                                                                                                                                                                                                                                                                                                                                                                                                                                                                                                                                                                                                                                                                                                                                                                                                                                                                                                                                                                                                                                                                                                                                                                                                                                                                                                                                                                                                                                                                     |
| surface treatment    | none                                                    |                                                                                                                                                                                                                                                                                                                                                                                                                                                                                                                                                                                                                                                                                                                                                                                                                                                                                                                                                                                                                                                                                                                                                                                                                                                                                                                                                                                                                                                                                                                                                                                                                                                                                                                                                                                                                                                                                                                                                                                                                                                                                                                                |
| comments             | Faint, not highly visib                                 | le in rough, mudstone-like surface.                                                                                                                                                                                                                                                                                                                                                                                                                                                                                                                                                                                                                                                                                                                                                                                                                                                                                                                                                                                                                                                                                                                                                                                                                                                                                                                                                                                                                                                                                                                                                                                                                                                                                                                                                                                                                                                                                                                                                                                                                                                                                            |