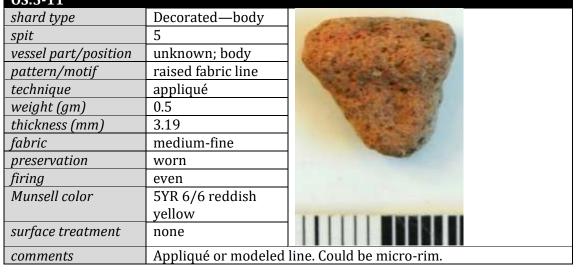

This catalogue presents descriptions and observations on 128 diagnostic decorated body shards from the Faak Open site. It provdes a discrete description of each decorated piece consistent with standard analytical methods for documenting decorated ceramics (Best 1985; Galle and Neiman 2016; Rice 1987). The catalogue features details including:

- photographs
- reference and excavation details
- vessel part/position
- pattern/motifs—description of individual piece
- technique—incised, impressed, punctation, notching, appliqué
- key measurements—weight, thickness
- fabric type—fine, medium-fine, medium, medium-coarse, coarse
- preservation condition—fresh, average, worn, very worn
- firing—even, uneven
- color—Munsell (2000) reference and color
- surface treatment—none, (description of applied color).

Where an applied surface color is deemed to be apparent, it has been described generically in the catalogue as red, yellow, light brown, etc. There is significant variation in surface colors between shards and sometimes on a single shard. The Munsell reference and color assessment provide more precise detail on the most prominent or characteristic surface color of a shard.