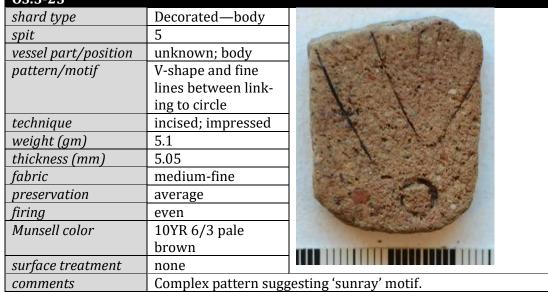

This catalogue presents descriptions and observations on 128 diagnostic decorated body shards from the Faak Open site. It provdes a discrete description of each decorated piece consistent with standard analytical methods for documenting decorated ceramics (Best 1985; Galle and Neiman 2016; Rice 1987). The catalogue features details including:

- photographs
- reference and excavation details
- vessel part/position
- pattern/motifs—description of individual piece
- technique—incised, impressed, punctation, notching, appliqué
- key measurements—weight, thickness
- fabric type—fine, medium-fine, medium, medium-coarse, coarse
- preservation condition—fresh, average, worn, very worn
- firing—even, uneven
- color—Munsell (2000) reference and color
- surface treatment—none, (description of applied color).