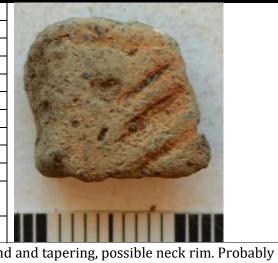

This catalogue presents descriptions and observations on 128 diagnostic decorated body shards from the Faak Open site. It provdes a discrete description of each decorated piece consistent with standard analytical methods for documenting decorated ceramics (Best 1985; Galle and Neiman 2016; Rice 1987). The catalogue features details including:

- photographs
- reference and excavation details
- vessel part/position
- pattern/motifs—description of individual piece
- technique—incised, impressed, punctation, notching, appliqué
- key measurements—weight, thickness
- fabric type—fine, medium-fine, medium, medium-coarse, coarse
- preservation condition—fresh, average, worn, very worn
- firing—even, uneven
- color—Munsell (2000) reference and color
- surface treatment—none, (description of applied color).