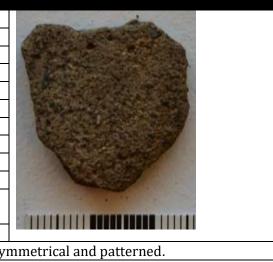

| OS:1-04              |                                             |                                                                                                                                                                                                                                                                                                                                                                                                                                                                                                                                                                                                                                                                                                                                                                                                                                                                                                                                                                                                                                                                                                                                                                                                                                                                                                                                                                                                                                                                                                                                                                                                                                                                                                                                                                                                                                                                                                                                                                                                                                                                                                                                |
|----------------------|---------------------------------------------|--------------------------------------------------------------------------------------------------------------------------------------------------------------------------------------------------------------------------------------------------------------------------------------------------------------------------------------------------------------------------------------------------------------------------------------------------------------------------------------------------------------------------------------------------------------------------------------------------------------------------------------------------------------------------------------------------------------------------------------------------------------------------------------------------------------------------------------------------------------------------------------------------------------------------------------------------------------------------------------------------------------------------------------------------------------------------------------------------------------------------------------------------------------------------------------------------------------------------------------------------------------------------------------------------------------------------------------------------------------------------------------------------------------------------------------------------------------------------------------------------------------------------------------------------------------------------------------------------------------------------------------------------------------------------------------------------------------------------------------------------------------------------------------------------------------------------------------------------------------------------------------------------------------------------------------------------------------------------------------------------------------------------------------------------------------------------------------------------------------------------------|
| shard type           | Decorated—body                              |                                                                                                                                                                                                                                                                                                                                                                                                                                                                                                                                                                                                                                                                                                                                                                                                                                                                                                                                                                                                                                                                                                                                                                                                                                                                                                                                                                                                                                                                                                                                                                                                                                                                                                                                                                                                                                                                                                                                                                                                                                                                                                                                |
| spit                 | 1                                           |                                                                                                                                                                                                                                                                                                                                                                                                                                                                                                                                                                                                                                                                                                                                                                                                                                                                                                                                                                                                                                                                                                                                                                                                                                                                                                                                                                                                                                                                                                                                                                                                                                                                                                                                                                                                                                                                                                                                                                                                                                                                                                                                |
| vessel part/position | unknown; wall                               |                                                                                                                                                                                                                                                                                                                                                                                                                                                                                                                                                                                                                                                                                                                                                                                                                                                                                                                                                                                                                                                                                                                                                                                                                                                                                                                                                                                                                                                                                                                                                                                                                                                                                                                                                                                                                                                                                                                                                                                                                                                                                                                                |
| pattern/motif        | parallel lines, perpendicular lines         |                                                                                                                                                                                                                                                                                                                                                                                                                                                                                                                                                                                                                                                                                                                                                                                                                                                                                                                                                                                                                                                                                                                                                                                                                                                                                                                                                                                                                                                                                                                                                                                                                                                                                                                                                                                                                                                                                                                                                                                                                                                                                                                                |
| technique            | incised                                     | The state of the s |
| weight (gm)          | 1.0                                         | (29 27 2 2 2 )                                                                                                                                                                                                                                                                                                                                                                                                                                                                                                                                                                                                                                                                                                                                                                                                                                                                                                                                                                                                                                                                                                                                                                                                                                                                                                                                                                                                                                                                                                                                                                                                                                                                                                                                                                                                                                                                                                                                                                                                                                                                                                                 |
| thickness (mm)       | 4.67                                        | 100000000000 P                                                                                                                                                                                                                                                                                                                                                                                                                                                                                                                                                                                                                                                                                                                                                                                                                                                                                                                                                                                                                                                                                                                                                                                                                                                                                                                                                                                                                                                                                                                                                                                                                                                                                                                                                                                                                                                                                                                                                                                                                                                                                                                 |
| fabric               | medium                                      |                                                                                                                                                                                                                                                                                                                                                                                                                                                                                                                                                                                                                                                                                                                                                                                                                                                                                                                                                                                                                                                                                                                                                                                                                                                                                                                                                                                                                                                                                                                                                                                                                                                                                                                                                                                                                                                                                                                                                                                                                                                                                                                                |
| preservation         | average                                     |                                                                                                                                                                                                                                                                                                                                                                                                                                                                                                                                                                                                                                                                                                                                                                                                                                                                                                                                                                                                                                                                                                                                                                                                                                                                                                                                                                                                                                                                                                                                                                                                                                                                                                                                                                                                                                                                                                                                                                                                                                                                                                                                |
| firing               | even                                        | 2000000                                                                                                                                                                                                                                                                                                                                                                                                                                                                                                                                                                                                                                                                                                                                                                                                                                                                                                                                                                                                                                                                                                                                                                                                                                                                                                                                                                                                                                                                                                                                                                                                                                                                                                                                                                                                                                                                                                                                                                                                                                                                                                                        |
| Munsell color        | 2.5Y 7/2 light gray                         |                                                                                                                                                                                                                                                                                                                                                                                                                                                                                                                                                                                                                                                                                                                                                                                                                                                                                                                                                                                                                                                                                                                                                                                                                                                                                                                                                                                                                                                                                                                                                                                                                                                                                                                                                                                                                                                                                                                                                                                                                                                                                                                                |
| surface treatment    | none                                        | ]                                                                                                                                                                                                                                                                                                                                                                                                                                                                                                                                                                                                                                                                                                                                                                                                                                                                                                                                                                                                                                                                                                                                                                                                                                                                                                                                                                                                                                                                                                                                                                                                                                                                                                                                                                                                                                                                                                                                                                                                                                                                                                                              |
| comments             | Deep, regular incisions,<br>Cement colored. | achieved with tined tool; or possibly impressed.                                                                                                                                                                                                                                                                                                                                                                                                                                                                                                                                                                                                                                                                                                                                                                                                                                                                                                                                                                                                                                                                                                                                                                                                                                                                                                                                                                                                                                                                                                                                                                                                                                                                                                                                                                                                                                                                                                                                                                                                                                                                               |