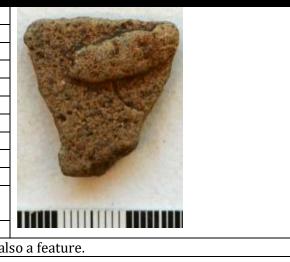

|



| <b>OS:4-53</b>       |                 |
|----------------------|-----------------|
| shard type           | Decorated—body  |
| spit                 | 4               |
| vessel part/position | unknown; body   |
| pattern/motif        | curvilinear     |
| technique            | appliqué        |
| weight (gm)          | 1.3             |
| thickness (mm)       | 4.33            |
| fabric               | medium          |
| preservation         | very worn       |
| firing               | even            |
| Munsell color        | 7.5YR 6/4 light |
|                      | brown           |
| surface treatment    | none            |
| comments             |                 |



| OS:4-54              |