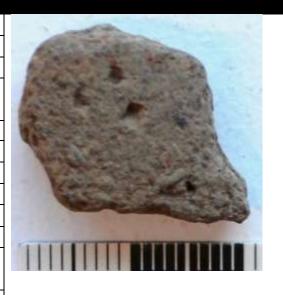

|



| 05:2-71              |                                                                  |               |
|----------------------|------------------------------------------------------------------|---------------|
| shard type           | Decorated—body                                                   |               |
| spit                 | 2                                                                |               |
| vessel part/position | unknown; body                                                    |               |
| pattern/motif        | green paint                                                      |               |
| technique            | painting                                                         |               |
| weight (gm)          | 1.2