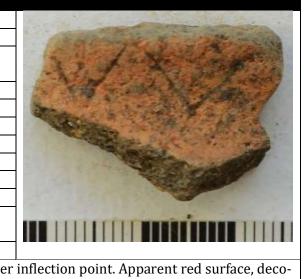

This catalogue presents descriptions and observations on 128 diagnostic decorated body shards from the Faak Open site. It provdes a discrete description of each decorated piece consistent with standard analytical methods for documenting decorated ceramics (Best 1985; Galle and Neiman 2016; Rice 1987). The catalogue features details including:

- photographs
- reference and excavation details
- vessel part/position
- pattern/motifs—description of individual piece
- technique—incised, impressed, punctation, notching, appliqué
- key measurements—weight, thickness
- fabric type—fine, medium-fine, medium, medium-coarse, coarse
- preservation condition—fresh, average, worn, very worn
- firing—even, uneven
- color—Munsell (2000) reference and color
- surface treatment—none, (description of applied color).

Where an applied surface color is deemed to be apparent, it has been described generically in the catalogue as red, yellow, light brown, etc. There is significant variation in surface colors between shards and sometimes on a single shard. The Munsell reference and color assessment provide more precise detail on the most prominent or characteristic surface color of a shard.