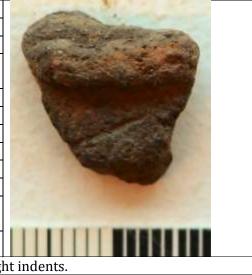

This catalogue presents descriptions and observations on 128 diagnostic decorated body shards from the Faak Open site. It provdes a discrete description of each decorated piece consistent with standard analytical methods for documenting decorated ceramics (Best 1985; Galle and Neiman 2016; Rice 1987). The catalogue features details including:

- photographs
- reference and excavation details
- vessel part/position
- pattern/motifs—description of individual piece
- technique—incised, impressed, punctation, notching, appliqué
- key measurements—weight, thickness
- fabric type—fine, medium-fine, medium, medium-coarse, coarse
- preservation condition—fresh, average, worn, very worn
- firing—even, uneven
- color—Munsell (2000) reference and color
- surface treatment—none, (description of applied color).

Where an applied surface color is deemed to be apparent, it has been described generically in the catalogue as red, yellow, light brown, etc. There is significant variation in surface colors between shards and sometimes on a single shard. The Munsell reference and color assessment provide more precise detail on the most prominent or characteristic surface color of a shard.