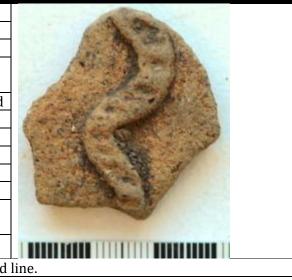

| OS:1-09              |                                                         |                                                                                                                                                                                                                                                                                                                                                                                                                                                                                                                                                                                                                                                                                                                                                                                                                                                                                                                                                                                                                                                                                                                                                                                                                                                                                                                                                                                                                                                                                                                                                                                                                                                                                                                                                                                                                                                                                                                                                                                                                                                                                                                                |
|----------------------|---------------------------------------------------------|--------------------------------------------------------------------------------------------------------------------------------------------------------------------------------------------------------------------------------------------------------------------------------------------------------------------------------------------------------------------------------------------------------------------------------------------------------------------------------------------------------------------------------------------------------------------------------------------------------------------------------------------------------------------------------------------------------------------------------------------------------------------------------------------------------------------------------------------------------------------------------------------------------------------------------------------------------------------------------------------------------------------------------------------------------------------------------------------------------------------------------------------------------------------------------------------------------------------------------------------------------------------------------------------------------------------------------------------------------------------------------------------------------------------------------------------------------------------------------------------------------------------------------------------------------------------------------------------------------------------------------------------------------------------------------------------------------------------------------------------------------------------------------------------------------------------------------------------------------------------------------------------------------------------------------------------------------------------------------------------------------------------------------------------------------------------------------------------------------------------------------|
| shard type           | Decorated—body                                          |                                                                                                                                                                                                                                                                                                                                                                                                                                                                                                                                                                                                                                                                                                                                                                                                                                                                                                                                                                                                                                                                                                                                                                                                                                                                                                                                                                                                                                                                                                                                                                                                                                                                                                                                                                                                                                                                                                                                                                                                                                                                                                                                |
| spit                 | 1                                                       |                                                                                                                                                                                                                                                                                                                                                                                                                                                                                                                                                                                                                                                                                                                                                                                                                                                                                                                                                                                                                                                                                                                                                                                                                                                                                                                                                                                                                                                                                                                                                                                                                                                                                                                                                                                                                                                                                                                                                                                                                                                                                                                                |
| vessel part/position | unknown; wall                                           |                                                                                                                                                                                                                                                                                                                                                                                                                                                                                                                                                                                                                                                                                                                                                                                                                                                                                                                                                                                                                                                                                                                                                                                                                                                                                                                                                                                                                                                                                                                                                                                                                                                                                                                                                                                                                                                                                                                                                                                                                                                                                                                                |
| pattern/motif        | pair of converging<br>parallel lines on<br>central line |                                                                                                                                                                                                                                                                                                                                                                                                                                                                                                                                                                                                                                                                                                                                                                                                                                                                                                                                                                                                                                                                                                                                                                                                                                                                                                                                                                                                                                                                                                                                                                                                                                                                                                                                                                                                                                                                                                                                                                                                                                                                                                                                |
| technique            | incised                                                 |                                                                                                                                                                                                                                                                                                                                                                                                                                                                                                                                                                                                                                                                                                                                                                                                                                                                                                                                                                                                                                                                                                                                                                                                                                                                                                                                                                                                                                                                                                                                                                                                                                                                                                                                                                                                                                                                                                                                                                                                                                                                                                                                |
| weight (gm)          | 1.7                                                     |                                                                                                                                                                                                                                                                                                                                                                                                                                                                                                                                                                                                                                                                                                                                                                                                                                                                                                                                                                                                                                                                                                                                                                                                                                                                                                                                                                                                                                                                                                                                                                                                                                                                                                                                                                                                                                                                                                                                                                                                                                                                                                                                |
| thickness (mm)       | 3.53                                                    |                                                                                                                                                                                                                                                                                                                                                                                                                                                                                                                                                                                                                                                                                                                                                                                                                                                                                                                                                                                                                                                                                                                                                                                                                                                                                                                                                                                                                                                                                                                                                                                                                                                                                                                                                                                                                                                                                                                                                                                                                                                                                                                                |
| fabric               | fine                                                    |                                                                                                                                                                                                                                                                                                                                                                                                                                                                                                                                                                                                                                                                                                                                                                                                                                                                                                                                                                                                                                                                                                                                                                                                                                                                                                                                                                                                                                                                                                                                                                                                                                                                                                                                                                                                                                                                                                                                                                                                                                                                                                                                |
| preservation         | worn                                                    |                                                                                                                                                                                                                                                                                                                                                                                                                                                                                                                                                                                                                                                                                                                                                                                                                                                                                                                                                                                                                                                                                                                                                                                                                                                                                                                                                                                                                                                                                                                                                                                                                                                                                                                                                                                                                                                                                                                                                                                                                                                                                                                                |
| firing               | uneven                                                  | The state of the s |
| Munsell color        | 2.5Y 6/1 gray                                           | BEST STORY                                                                                                                                                                                                                                                                                                                                                                                                                                                                                                                                                                                                                                                                                                                                                                                                                                                                                                                                                                                                                                                                                                                                                                                                                                                                                                                                                                                                                                                                                                                                                                                                                                                                                                                                                                                                                                                                                                                                                                                                                                                                                                                     |
| surface treatment    | none                                                    |                                                                                                                                                                                                                                                                                                                                                                                                                                                                                                                                                                                                                                                                                                                                                                                                                                                                                                                                                                                                                                                                                                                                                                                                                                                                                                                                                                                                                                                                                                                                                                                                                                                                                                                                                                                                                                                                                                                                                                                                                                                                                                                                |
| comments             | Faint, not highly visib                                 | le in rough, mudstone-like surface.                                                                                                                                                                                                                                                                                                                                                                                                                                                                                                                                                                                                                                                                                                                                                                                                                                                                                                                                                                                                                                                                                                                                                                                                                                                                                                                                                                                                                                                                                                                                                                                                                                                                                                                                                                                                                                                                                                                                                                                                                                                                                            |