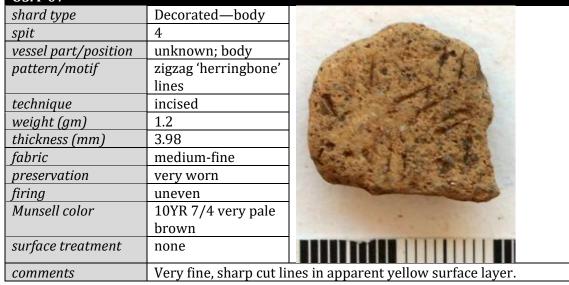

| 0S:1-03              |                                                        |                                                 |
|----------------------|--------------------------------------------------------|-------------------------------------------------|
| shard type           | Decorated—body                                         |                                                 |
| spit                 | 1                                                      |                                                 |
| vessel part/position | unknown; wall                                          |                                                 |
| pattern/motif        | parallel lines, dots in between                        |                                                 |
| technique            | incised; punctation                                    |                                                 |
| weight (gm)          | 3.2                                                    |                                                 |
| thickness (mm)       | 5.82                                                   |                                                 |
| fabric               | medium-coarse                                          |                                                 |
| preservation         | worn                                                   |                                                 |
| firing               | even                                                   |                                                 |
| Munsell color        | 5YR 5/1 gray (outside); 5YR 4/6 yellowish red (inside) |                                                 |
| surface treatment    | none                                                   |                                                 |
| comments             | Interior surface yellowis as surface layer only.       | h red. Probable firing outcome although appears |