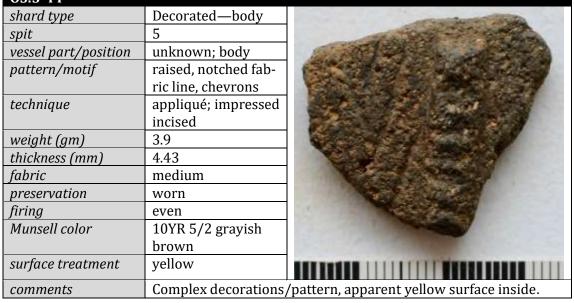

------|----------------------|
| shard type           | Decorated—body       |
| spit                 | 5                    |
| vessel part/position | unknown; body        |
| pattern/motif        | raised, notched fab- |
|                      | ric line, chevrons   |
| technique            | appliqué; impressed  |
|                      | incised              |
| weight (gm)          | 3.9                  |
| thickness (mm)       | 4.43                 |
| fabric               | medium               |
| preservation         | worn                 |
| firing               | even                 |
| Munsell color        | 10YR 5/2 grayish     |
|                      | brown                |
| surface treatment    | yellow               |
| comments             | Compley decorations  |



| OS:5-45              |                                                    |                                                |
|----------------------|----------------------------------------------------|------------------------------------------------|
| shard type           | Decorated—body                                     |                                                |
| spit                 | 5                                                  | AUGUST AND |
| vessel part/position | unknown; body                                      |                                                |
| pattern/motif        | parallel lines                                     |                                                |
| technique            | incised