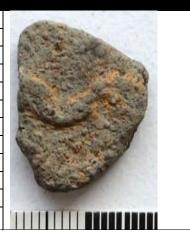

| 0S:1-03              |                                                        |                                                 |
|----------------------|--------------------------------------------------------|-------------------------------------------------|
| shard type           | Decorated—body                                         |                                                 |
| spit                 | 1                                                      |                                                 |
| vessel part/position | unknown; wall                                          |                                                 |
| pattern/motif        | parallel lines, dots in between                        |                                                 |
| technique            | incised; punctation                                    |                                                 |
| weight (gm)          | 3.2                                                    |                                                 |
| thickness (mm)       | 5.82                                                   |                                                 |
| fabric               | medium-coarse                                          |                                                 |
| preservation         | worn                                                   |                                                 |
| firing               | even                                                   |                                                 |
| Munsell color        | 5YR 5/1 gray (outside); 5YR 4/6 yellowish red (inside) |                                                 |
| surface treatment    | none                                                   |                                                 |
| comments             | Interior surface yellowis as surface layer only.       | h red. Probable firing outcome although appears |