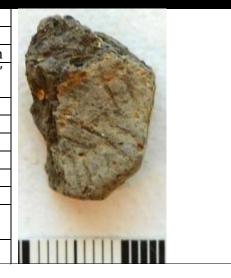

| 0S:1-03              |                                                        |                                                 |
|----------------------|--------------------------------------------------------|-------------------------------------------------|
| shard type           | Decorated—body                                         |                                                 |
| spit                 | 1                                                      |                                                 |
| vessel part/position | unknown; wall                                          |                                                 |
| pattern/motif        | parallel lines, dots in between                        |                                                 |
| technique            | incised; punctation                                    |                                                 |
| weight (gm)          | 3.2                                                    |                                                 |
| thickness (mm)       | 5.82                                                   |                                                 |
| fabric               | medium-coarse                                          |                                                 |
| preservation         | worn                                                   |                                                 |
| firing               | even                                                   |                                                 |
| Munsell color        | 5YR 5/1 gray (outside); 5YR 4/6 yellowish red (inside) |                                                 |
| surface treatment    | none                                                   |                                                 |
| comments             | Interior surface yellowis as surface layer only.       | h red. Probable firing outcome although appears |