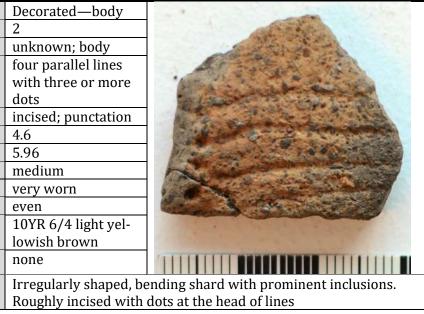

| OS:1-09              |                                                         |                                                                                                                                                                                                                                                                                                                                                                                                                                                                                                                                                                                                                                                                                                                                                                                                                                                                                                                                                                                                                                                                                                                                                                                                                                                                                                                                                                                                                                                                                                                                                                                                                                                                                                                                                                                                                                                                                                                                                                                                                                                                                                                                |
|----------------------|---------------------------------------------------------|--------------------------------------------------------------------------------------------------------------------------------------------------------------------------------------------------------------------------------------------------------------------------------------------------------------------------------------------------------------------------------------------------------------------------------------------------------------------------------------------------------------------------------------------------------------------------------------------------------------------------------------------------------------------------------------------------------------------------------------------------------------------------------------------------------------------------------------------------------------------------------------------------------------------------------------------------------------------------------------------------------------------------------------------------------------------------------------------------------------------------------------------------------------------------------------------------------------------------------------------------------------------------------------------------------------------------------------------------------------------------------------------------------------------------------------------------------------------------------------------------------------------------------------------------------------------------------------------------------------------------------------------------------------------------------------------------------------------------------------------------------------------------------------------------------------------------------------------------------------------------------------------------------------------------------------------------------------------------------------------------------------------------------------------------------------------------------------------------------------------------------|
| shard type           | Decorated—body                                          |                                                                                                                                                                                                                                                                                                                                                                                                                                                                                                                                                                                                                                                                                                                                                                                                                                                                                                                                                                                                                                                                                                                                                                                                                                                                                                                                                                                                                                                                                                                                                                                                                                                                                                                                                                                                                                                                                                                                                                                                                                                                                                                                |
| spit                 | 1                                                       |                                                                                                                                                                                                                                                                                                                                                                                                                                                                                                                                                                                                                                                                                                                                                                                                                                                                                                                                                                                                                                                                                                                                                                                                                                                                                                                                                                                                                                                                                                                                                                                                                                                                                                                                                                                                                                                                                                                                                                                                                                                                                                                                |
| vessel part/position | unknown; wall                                           |                                                                                                                                                                                                                                                                                                                                                                                                                                                                                                                                                                                                                                                                                                                                                                                                                                                                                                                                                                                                                                                                                                                                                                                                                                                                                                                                                                                                                                                                                                                                                                                                                                                                                                                                                                                                                                                                                                                                                                                                                                                                                                                                |
| pattern/motif        | pair of converging<br>parallel lines on<br>central line |                                                                                                                                                                                                                                                                                                                                                                                                                                                                                                                                                                                                                                                                                                                                                                                                                                                                                                                                                                                                                                                                                                                                                                                                                                                                                                                                                                                                                                                                                                                                                                                                                                                                                                                                                                                                                                                                                                                                                                                                                                                                                                                                |
| technique            | incised                                                 |                                                                                                                                                                                                                                                                                                                                                                                                                                                                                                                                                                                                                                                                                                                                                                                                                                                                                                                                                                                                                                                                                                                                                                                                                                                                                                                                                                                                                                                                                                                                                                                                                                                                                                                                                                                                                                                                                                                                                                                                                                                                                                                                |
| weight (gm)          | 1.7                                                     |                                                                                                                                                                                                                                                                                                                                                                                                                                                                                                                                                                                                                                                                                                                                                                                                                                                                                                                                                                                                                                                                                                                                                                                                                                                                                                                                                                                                                                                                                                                                                                                                                                                                                                                                                                                                                                                                                                                                                                                                                                                                                                                                |
| thickness (mm)       | 3.53                                                    |                                                                                                                                                                                                                                                                                                                                                                                                                                                                                                                                                                                                                                                                                                                                                                                                                                                                                                                                                                                                                                                                                                                                                                                                                                                                                                                                                                                                                                                                                                                                                                                                                                                                                                                                                                                                                                                                                                                                                                                                                                                                                                                                |
| fabric               | fine                                                    |                                                                                                                                                                                                                                                                                                                                                                                                                                                                                                                                                                                                                                                                                                                                                                                                                                                                                                                                                                                                                                                                                                                                                                                                                                                                                                                                                                                                                                                                                                                                                                                                                                                                                                                                                                                                                                                                                                                                                                                                                                                                                                                                |
| preservation         | worn                                                    |                                                                                                                                                                                                                                                                                                                                                                                                                                                                                                                                                                                                                                                                                                                                                                                                                                                                                                                                                                                                                                                                                                                                                                                                                                                                                                                                                                                                                                                                                                                                                                                                                                                                                                                                                                                                                                                                                                                                                                                                                                                                                                                                |
| firing               | uneven                                                  | The state of the s |
| Munsell color        | 2.5Y 6/1 gray                                           | BEST STORY                                                                                                                                                                                                                                                                                                                                                                                                                                                                                                                                                                                                                                                                                                                                                                                                                                                                                                                                                                                                                                                                                                                                                                                                                                                                                                                                                                                                                                                                                                                                                                                                                                                                                                                                                                                                                                                                                                                                                                                                                                                                                                                     |
| surface treatment    | none                                                    |                                                                                                                                                                                                                                                                                                                                                                                                                                                                                                                                                                                                                                                                                                                                                                                                                                                                                                                                                                                                                                                                                                                                                                                                                                                                                                                                                                                                                                                                                                                                                                                                                                                                                                                                                                                                                                                                                                                                                                                                                                                                                                                                |
| comments             | Faint, not highly visib                                 | le in rough, mudstone-like surface.                                                                                                                                                                                                                                                                                                                                                                                                                                                                                                                                                                                                                                                                                                                                                                                                                                                                                                                                                                                                                                                                                                                                                                                                                                                                                                                                                                                                                                                                                                                                                                                                                                                                                                                                                                                                                                                                                                                                                                                                                                                                                            |