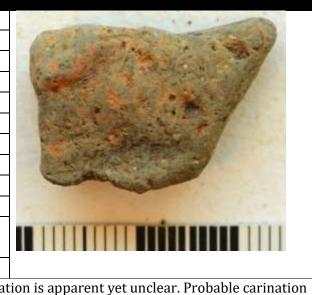

|



| OS:4-55              |                                                            |                                                                   |
|----------------------|------------------------------------------------------------|-------------------------------------------------------------------|
| shard type           | Decorated—body                                             |                                                                   |
| spit                 | 4                                                          |                                                                   |
| vessel part/position | unknown; body                                              |                                                                   |
| pattern/motif        | str