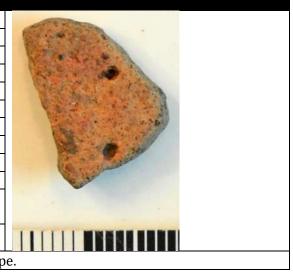

This catalogue presents descriptions and observations on 128 diagnostic decorated body shards from the Faak Open site. It provdes a discrete description of each decorated piece consistent with standard analytical methods for documenting decorated ceramics (Best 1985; Galle and Neiman 2016; Rice 1987). The catalogue features details including:

- photographs
- reference and excavation details
- vessel part/position
- pattern/motifs—description of individual piece
- technique—incised, impressed, punctation, notching, appliqué
- key measurements—weight, thickness
- fabric type—fine, medium-fine, medium, medium-coarse, coarse
- preservation condition—fresh, average, worn, very worn
- firing—even, uneven
- color—Munsell (2000) reference and color
- surface treatment—none, (description of applied color).

Where an applied surface color is deemed to be apparent, it has been described generically in the catalogue as red, yellow, light brown, etc. There is significant variation in surface colors between shards and sometimes on a single shard. The Munsell reference and color assessment provide more precise detail on the most prominent or characteristic surface color of a shard.