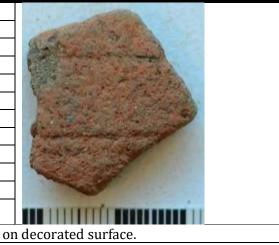

This catalogue presents descriptions and observations on 128 diagnostic decorated body shards from the Faak Open site. It provdes a discrete description of each decorated piece consistent with standard analytical methods for documenting decorated ceramics (Best 1985; Galle and Neiman 2016; Rice 1987). The catalogue features details including:

- photographs
- reference and excavation details
- vessel part/position
- pattern/motifs—description of individual piece
- technique—incised, impressed, punctation, notching, appliqué
- key measurements—weight, thickness
- fabric type—fine, medium-fine, medium, medium-coarse, coarse
- preservation condition—fresh, average, worn, very worn
- firing—even, uneven
- color—Munsell (2000) reference and color
- surface treatment—none, (description of applied color).