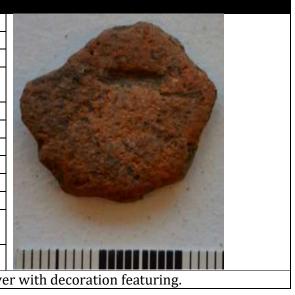

| 0S:1-03              |                                                        |                                                 |
|----------------------|--------------------------------------------------------|-------------------------------------------------|
| shard type           | Decorated—body                                         |                                                 |
| spit                 | 1                                                      |                                                 |
| vessel part/position | unknown; wall                                          |                                                 |
| pattern/motif        | parallel lines, dots in between                        |                                                 |
| technique            | incised; punctation                                    |                                                 |
| weight (gm)          | 3.2                                                    |                                                 |
| thickness (mm)       | 5.82                                                   |                                                 |
| fabric               | medium-coarse                                          |                                                 |
| preservation         | worn                                                   |                                                 |
| firing               | even                                                   |                                                 |
| Munsell color        | 5YR 5/1 gray (outside); 5YR 4/6 yellowish red (inside) |                                                 |
| surface treatment    | none                                                   |                                                 |
| comments             | Interior surface yellowis as surface layer only.       | h red. Probable firing outcome although appears |