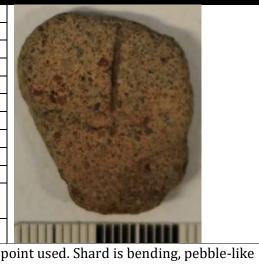

|                         |
|----------------------|-------------------------|
| shard type           | Decorated—body          |
| spit                 | 3                       |
| vessel part/position | unknown; body           |
| pattern/motif        | straight line           |
| technique            | incised                 |
| weight (gm)          | 1.8                     |
| thickness (mm)       | 2.84                    |
| fabric               | medium-fine             |
| preservation         | worn                    |
| firing               | even                    |
| Munsell color        | 7.5YR 6/4 light         |
|                      | brown                   |
| surface treatment    | none                    |
| comments             | Very fine line, sharp p |



feel/appearance.

| OS:3-44              |                         |