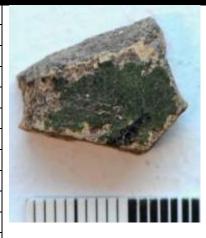

| 0S:1-03              |                                                        |                                                 |
|----------------------|--------------------------------------------------------|-------------------------------------------------|
| shard type           | Decorated—body                                         |                                                 |
| spit                 | 1                                                      |                                                 |
| vessel part/position | unknown; wall                                          |                                                 |
| pattern/motif        | parallel lines, dots in between                        |                                                 |
| technique            | incised; punctation                                    |                                                 |
| weight (gm)          | 3.2                                                    |                                                 |
| thickness (mm)       | 5.82                                                   |                                                 |
| fabric               | medium-coarse                                          |                                                 |
| preservation         | worn                                                   |                                                 |
| firing               | even                                                   |                                                 |
| Munsell color        | 5YR 5/1 gray (outside); 5YR 4/6 yellowish red (inside) |                                                 |
| surface treatment    | none                                                   |                                                 |
| comments             | Interior surface yellowis as surface layer only.       | h red. Probable firing outcome although appears |