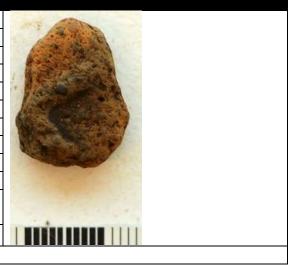

| 0S:1-03              |                                                        |                                                 |
|----------------------|--------------------------------------------------------|-------------------------------------------------|
| shard type           | Decorated—body                                         |                                                 |
| spit                 | 1                                                      |                                                 |
| vessel part/position | unknown; wall                                          |                                                 |
| pattern/motif        | parallel lines, dots in between                        |                                                 |
| technique            | incised; punctation                                    |                                                 |
| weight (gm)          | 3.2                                                    |                                                 |
| thickness (mm)       | 5.82                                                   |                                                 |
| fabric               | medium-coarse                                          |                                                 |
| preservation         | worn                                                   |                                                 |
| firing               | even                                                   |                                                 |
| Munsell color        | 5YR 5/1 gray (outside); 5YR 4/6 yellowish red (inside) |                                                 |
| surface treatment    | none                                                   |                                                 |
| comments             | Interior surface yellowis as surface layer only.       | h red. Probable firing outcome although appears |